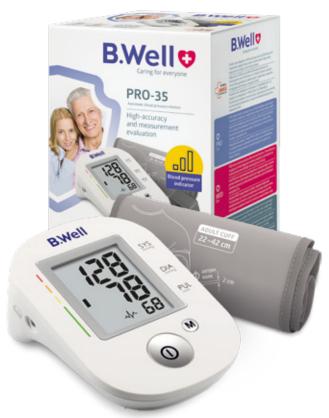

## **PRO-35**Automatic

## High accuracy and measurement evaluation

- · Intellect Classic comfortable measuring, accurate result
- · Memory of up to 30 measurements
- · Anatomic cuff for an upper arm circumference of 22-42 cm
- · Blood pressure indication scale