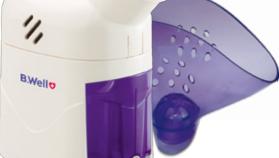

## PRO-118 Steam inhaler

#### Effective cold prevention

- Two temperature modes comfortable for children and adults
- · Cosmetic treatment mask gentle care for skin

O PRO

Effective prevention against cold, pharyngitis, and laryngitis

Possible to use decoctions, herbal extracts, essential oils, mineral and salt water for treatment and care

Mild steam temperature of 43°C benefits and does not burn skin

Steam inhaler generates steam with particles bigger than 10 microns, which effectively treat the upper respiratory track.

Thanks to this device, traditional inhalation becomes more comfortable and easier and safer.