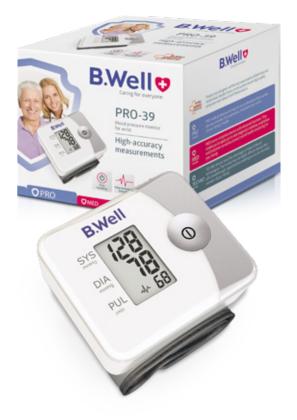

## PRO-39 Wrist

### High-accuracy measurements

- · Compact and portable for travel, home and office
- Intellect Classic comfortable measuring, accurate result
- · Last reading memory
- · For wrist circumference of 14-19.5 cm