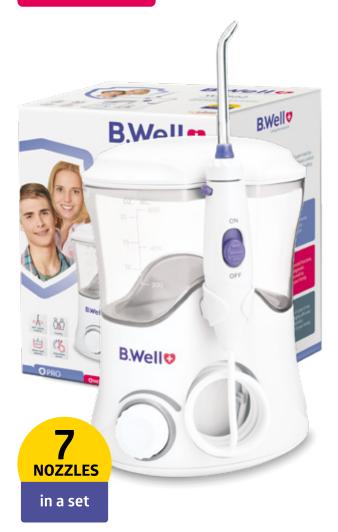

## **WI-912** Oral irrigator

## Modern care for teeth and gums

- Maximum power of 720 kPa for complete hygiene
- · Nozzles stand
- · 360° nozzle rotation
- · Wall mounting kit

Convenient bag for storage and transportation

Non-contact induction charger combined with irrigator and nozzles stand

Wall mounting kit - saves place in the bathroom

## Why should you use an irrigator:

· Prevention of caries and gingival diseases

in a set

- $\cdot$  Removal of plaque which stimulates bacteria formation
- · Prevention of dental tartar
- · Prevention of bad breath
- · Appropriate care if you have dental implants, crowns, bridges, braces, and retainers
- · Complete and effective interdental cleaning
- · Therapeutic gingival massage