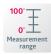

#### Multifunctional

B.Well infrared thermometers can be used to take body, bath water, room air, etc. temperature. They are universal devices which can be used instead of other thermometers.

B.Well infrared thermometers incorporate a wide measurement range feature Automatic storage of the last 10 or 32 measurements – enabling efficient tracking of past measurements Backlit display enables one to see temperature readings even at night. Illumination has a soft luminescence, which guarantees comfort for the eyes and great visibility Flexible tip adjusts to body form for a comfortable measuring Thermometer is completely waterproof

Ergonomic design ensures comfort and ease of use

Non-contact infrared thermometer WF-4000 is swichable from °C to °F scales.

WF-4000 measures not only the temperature of the human body, but also the tempareture of water, air and objects.