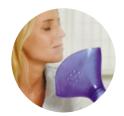

## PRO-118 Steam inhaler

#### Effective cold prevention

- Two temperature modes comfortable for children and adults
- · Cosmetic treatment mask gentle care for skin

O PRO

Effective prevention against cold, pharyngitis, and laryngitis

Possible to use decoctions, herbal extracts, essential oils, mineral and salt water for treatment and care

Mild steam temperature of 43°C benefits and does not burn skin

Steam inhaler generates steam with particles bigger than 10 microns, which effectively treat the upper respiratory track.