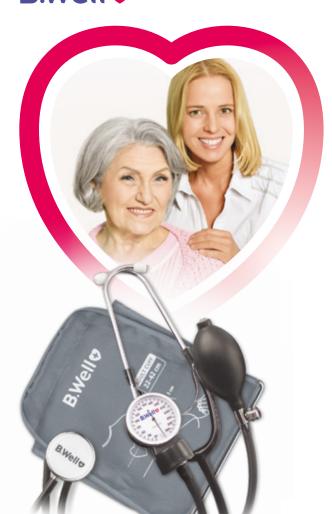

## B.Well FAMILY

A healthy family is the basis of a happy life. Nothing brings as much joy as good health of one's family.

B.Well Swiss sincerely shares people's desire to care for their loved ones. For this purpose B.Well Swiss has developed a wide range of medical devices meeting the needs of every member of the family. Helpless babies, active yet careless teenagers, elderly parents – they all need care and attention.

B.Well Swiss provides diverse devices for all members of the family: blood pressure monitors, nebulizers, thermometers, irrigators, as well as series of devices for children under 3 years of age.

B. Well Swiss products guarantee perfect monitoring of the entire family's health, meaning protection and demonstrating one's care and concern.

B.Well Swiss advocates family values and caring for those in need of help, and bases its development on the health and well-being of all members of society.

B.Well product family intends to bring confidence and peace to every household, making more and more families happy!