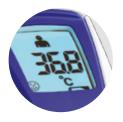

Thermometer saves parents's time by measuring kids temperature within one second. WF-5000 measures temperature without touching and

therefore does not disturb a sleeping baby. Backlit display will allow to see temperature measurements at night.
WF-5000 is swichable from °C to °F scales.

Waterproof sensor is reliable and easy to clean

User friendly: lcons on the display make measuring clear and easy

Instant measurement both in the ear canal and on the temple

It takes seconds to measure and display the temperature. Ideal for children and infants –

quick temperature measurement without disturbing the sleeping child or infant.