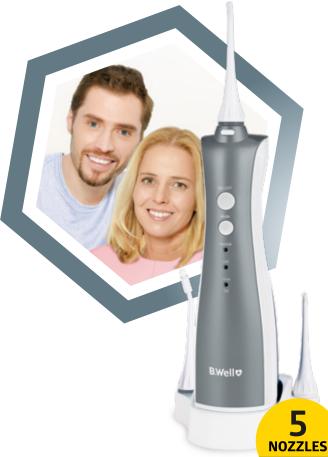

# **WI-922**Oral irrigator

## Professional care of your teeth and gums

- · Pulse mode for maximum efficiency
- Ten modes for smooth flow adjustment and for individual intensity selection
- · 360° nozzle rotation for complete hygiene
- · Convenient holder for the device handle
- · Optimal water tank capacity 600 ml
- · Anti-slip stable feet
- · Convenient cover case for nozzles storage

## Nozzles types and purpose:

Standard nozzle for oral care

Nozzle for tongue cleaning and fresh breath Orthodontic nozzle for braces

Periodontal nozzle for gums

Nozzle for implants, dental bridges, crowns and veneers