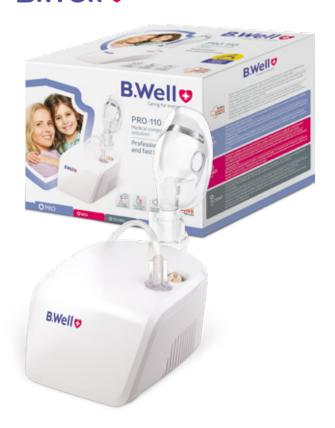

## **PRO-110**Compressor nebulizer

#### Professional and fast treatment

- Modern nebulizer «Basic» (MMAD ~ 3,16 micron) – effective lower respiratory tract therapy
- · Nebulization speed 0,4 ml/min intense and rapid inhalation
- · Two masks comfortable for children and adults
- · Reliable compressor for long-lasting performance
- · Nose piece helps to cure stuffy nose