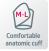

## **PRO-30**Semi-automatic

## Affordable blood pressure control

· Easy handling with only one button

· Anatomic M - size cuff for an upper arm circumference of 22-32 cm

· Comfortable PVC bulb with quick air release valve