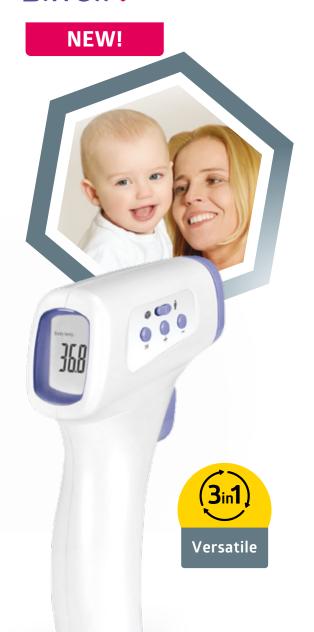

#### THERMOMETER

is an essential device for any family's home. High accuracy, safety, and convenience are the advantages of B.Well Swiss infrared and digital thermometers. The company offers devices which are infant-friendly, handy for parents, and comfortable for the whole family.

The main advantage of infrared thermometers is a fast measurement within a second. It measures the body temperature without touching the skin and therefore does not disturb the infant. Infrared thermometers can be used to take body, bath water, room air, etc. temperature.

#### Professional measurement

- Versatile 3 in 1: Measures the temperature of a human body, water, air and objects
- · A special signal will inform that temperature is elevated
- Made of safe materials: thermometer is made of safe plastic and contains no mercury or glass