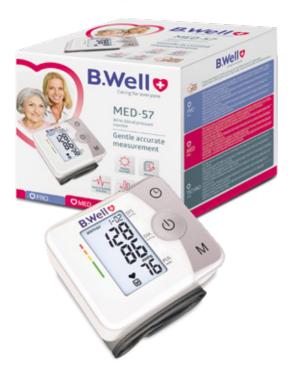

## **MED-57** Wrist

#### Gentle accurate measurement

- · Intellect Active fast and gentle measurement
- · Average of the last 3 measurements
- · Large display with backlight
- · 30 memories with date and time
- · For wrist circumference of 13.5-21.5 cm

Q MED