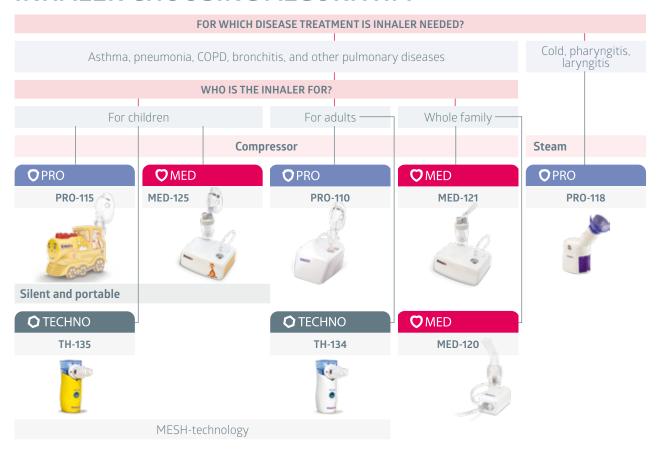

b> | <b>~</b> | <b>~</b> | -        | -        |
| AIR FILTERS (5 pcs)        | -        | <b>✓</b> | <b>✓</b> | <b>✓</b> | <b>~</b> | <b>~</b> | -        | -        |
| MAINS SUPPLY               | <b>~</b> | ~        | ~        | ~        | <b>~</b> | <b>~</b> | -        | -        |
| BATTERIES (2 pcs)          | -        | -        | -        | -        | -        | -        | ~        | ~        |
| AC ADAPTER                 | -        |          | -        | <b>~</b> | <b>~</b> | <b>~</b> | -        | <b>~</b> |
| STORAGE BAG                | -        | <b>~</b> | <b>~</b> | <b>✓</b> | <b>✓</b> | <b>~</b> | <b>~</b> | ~        |
| STICKERS                   | -        | -        | <b>~</b> | -        | -        | <b>~</b> | -        | -        |

### **INHALER CHOOSING ALGORITHM**



# COMMON MEDICINE AND INFUSIONS FOR RESPIRATORY THERAPY

| MEDICINE TYPE                       | NEBUL      | INHALER |               |
|-------------------------------------|------------|---------|---------------|
| MEDICINE I TPE                      | COMPRESSOR | MESH    | STEAM INHALER |
| Corticosteroids for inhalation      | +          | +       | _             |
| Mucolytics                          | +          | +       | _             |
| Antibiotics, antiseptics            | +          | +       | _             |
| Mast cell stabilizer, antihistamine | +          | +       | _             |
| Anticholinergics                    | +          | +       | _             |
| beta2-adrenoceptor agonists         | +          | +       | _             |
| Combined (Composite) medicin