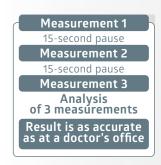

### **SWISS HEALTH TECHNOLOGIES**

An advanced measurement accuracy is achieved by the automatic intellectual analysis of three successive measurements.

Measurement during inflation: individual level of air inflation for fast and gentle measurement.

Considering WHO's recommendation the blood pressure monitor calculates an average of the last 3 measurements.

Micro USB port for power supply: convenient and always at hand.

LCD screen color backlight warns against high blood pressure level.

#### Unique technology

- Three consecutive measurements in the automatic mode
- · Analysis of the measurement data based on a special algorithm
- Maximized accuracy of blood pressure calculation
- · Where necessary, the device automatically performs a fourth, additional measurement