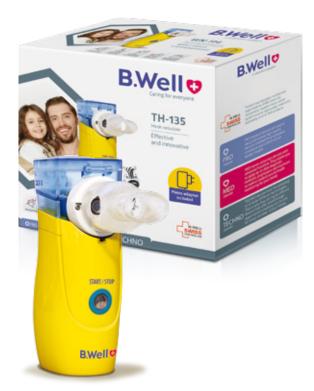

## **TH-135**Mesh nebulizer

### Special child version

- · Two masks comfortable for children and adults
- · AC adapter included
- Operates on batteries and mains power supplies – easy usage at home and on trips