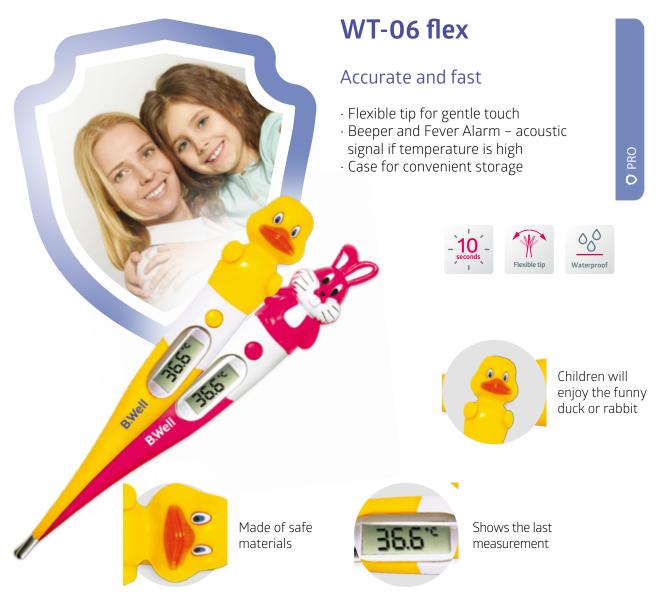

#### **B.Well / DIGITAL THERMOMETERS**

WT-06 flex thermometer has a flexible tip and provides a gentle skin touch. Temperature measuring time is about 10 seconds, which does not distract the infant for long.

Due to its kids design and bright colors, child will enjoy this thermometer. The bright duck or cheerful rabbit will become the kid's best friend and turn any measurement into a game.

### RECOMMENDATION

· For receiving exact figures it is necessary for the tip to have a solid contact with the body. If the tip is not in close contact with the skin the unit beeps earlier and the measured temperature is inaccurate. Keep mouth closed when taking an oral temperature. When taking axillary the themperature keep the arm close to the body so the probe tip is well covered by the arm.