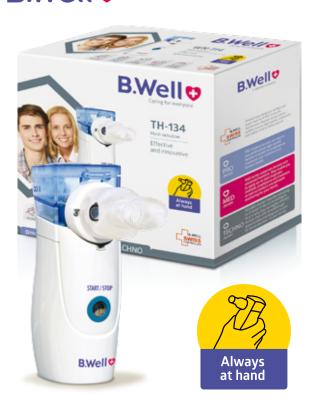

## **TH-134**Mesh nebulizer

#### Effective and innovative

- $\cdot$  Average particle size < 5  $\mu m$  effective therapy of lower respiratory tract
- · Portable (137 g) easy carriage and prophylactic treatment of asthma
- Noiseless while operating at an angle of up to 45° – possible to perform inhalation while sleeping or in comfortable position

O TECHNO