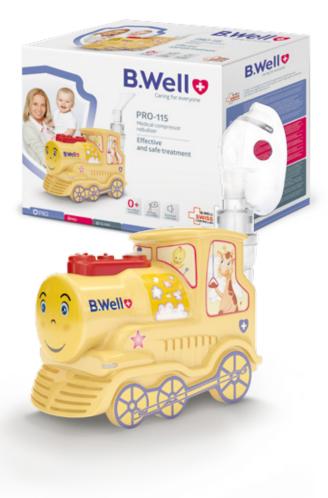

## **PRO-115**Compressor nebulizer

#### Effective and safe treatment

- · Toy nebulizer playful therapy for children!
- · Three masks comfort for the whole family
- Modern nebulizer «Basic»
   (MMAD ~ 3,16 micron) effective lower respiratory tract therapy
- · Reliable compressor for long-lasting performance
- · Nose piece helps to cure stuffy nose