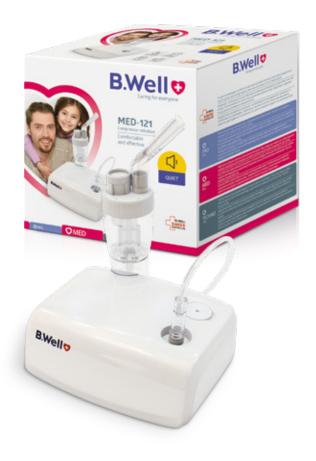

# **MED-121**Compressor nebulizer

#### Comfortable and effective

- · Quiet and lightweight
- Innovative nebulizer «Family»
   (MMAD ≤ 3,0 micron) effective lower respiratory tract therapy
- Nebulization rate selection for children and adults
- · Two masks comfortable for children and adults