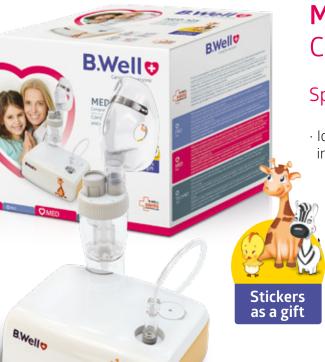

# **MED-125**Compressor nebulizer

### Special child version

· Ideal for children starting from birth – including child and infant masks

MED

D