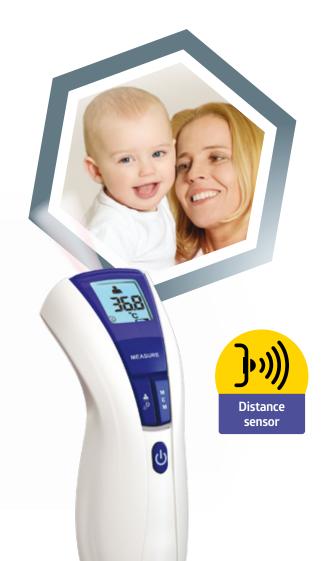

### WF-5000

## Contact-free and accurate measurements

- · Measures temperature of objects, air, and liquids
- Provides high measurement accuracy due to indication of correct distance
- · Quick Action measurements within one second
- · User-friendly easy to use thanks to display icons
- · Soft bag for convenient storage

O TECHNO

Distance sensor indicates the right position for an accurate measurement

Illuminated display for easy measuring at night

10 data memory function tracks past temperature measurements

111

Fever alarm with special beep

Thermometer saves parents's time by measuring kids temperature within one second. WF-5000 measures temperature without touching and

therefore does not disturb a sleeping baby. Backlit display will allow to see temperature measurements at night.
WF-5000 is swichable from °C to °F scales.