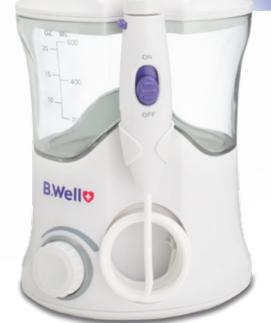

#### Tips and purpose

The large tip is recommended for use when the mucus is in a more solid form

The narrow tip is recommended for use when the mucus is loose and in a liquid form

B.Well oral irrigators are effective devices for daily oral hygiene to be used by every member of the family to maintain dental health and beauty!

There are hard-to-reach spots in the oral cavity in which microbes accumulate. A tooth brush may remove only half of bacteria. Incomplete cleaning of the teeth results in caries and gingival diseases.

That is why dentists constantly remind people that an irrigator is to be used daily in addition to a tooth brush!