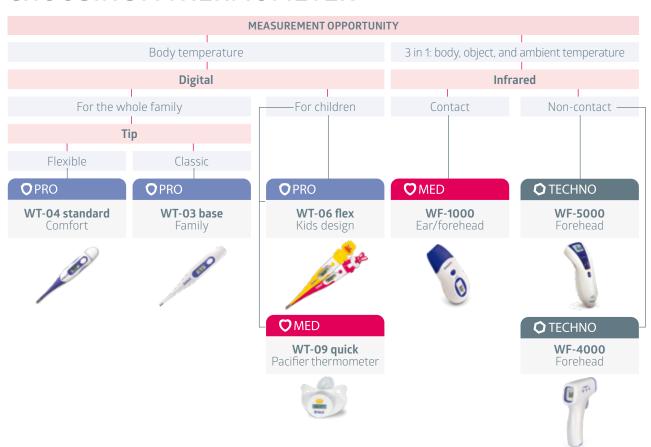

### **CHOOSING A THERMOMETER**

|              |                |     | DESCRIPTION                                                              | MEASUREMENT<br>RANGE        | TIP             | MEASUREMENT<br>TIME | WATERPROOF         | MEASURING<br>OPPORTUNITIES                                            | CONTACT/<br>NON-<br>CONTACT |
|--------------|----------------|-----|--------------------------------------------------------------------------|-----------------------------|-----------------|---------------------|--------------------|-----------------------------------------------------------------------|-----------------------------|
| <b>O</b> PRO | WT-03 base     |     | For the whole family                                                     | 32-43°C                     | not<br>flexible | 60 sec              | yes                | Body<br>temperature                                                   | Contact                     |
| <b>O</b> PRO | WT-04 standard |     | Comfortable<br>model<br>with a<br>flexible<br>tip                        | 32-43°C                     | flexible        | 30 sec              | yes                | Body<br>temperature                                                   | Contact                     |
| <b>O</b> PRO | WT-06 flex     |     | Bright and<br>fast: the best<br>choise for a<br>kid                      | 32-43°C                     | flexible        | 6-10 sec            | yes                | Body<br>temperature                                                   | Contact                     |
| QMED         | WT-09 quick    | 3   | Pacifier<br>thermometer<br>for infants                                   | 32-43°C                     | pacifier        | 1,5-3 min           | 100%<br>waterproof | Body<br>temperature                                                   | Contact                     |
| QMED         | WF-1000        | 0   | Infrared ear/<br>forehead<br>thermometer<br>for a<br>reasonable<br>price | 10-50°C                     |                 | from 1 sec          | -                  | Body, object,<br>and ambient<br>temperature                           | Contact                     |
| O TECHNO     | WF-4000        | 0 % | Advanced<br>non-contact<br>infrared<br>thermometer                       | 0-110°C<br>(32 °F - 230 °F) |                 | from 1 sec          | -                  | Body, object,<br>and ambient<br>temperature<br>Switchable<br>°C to °F | Non-contact                 |
| O TECHNO     | WF-5000        |     | Advanced<br>non-contact<br>infrared<br>thermometer                       | 0-100°C<br>(32 °F - 212 °F) |                 | from 1 sec          | -                  | Body, object,<br>and ambient<br>temperature<br>Switchable<br>°C to °F | Non-contact                 |