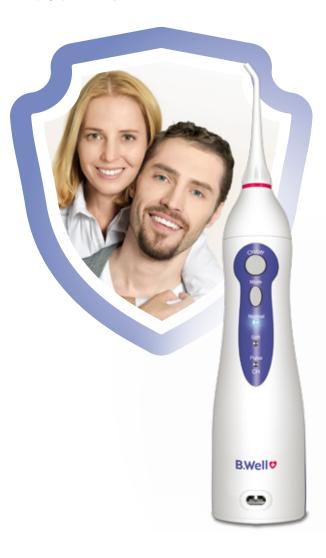

## **WI-911** Portable oral irrigator

#### A beautiful smile and fresh breath

- · AC adapter included in the set device can be charged anywhere
- · Easy water refilling
- · Low noise level
- · Two replacement nozzles in different colors – ideal for families or couples
- · Auto shut-off after 2 minutes device does not discharge if accidentally turned on

Cordless. Equipped with modern Li-ion battery possible to use for one month on one charge

Optimal power of 620 kPa for effective hygiene

Three modes of operation for comfortable usage: Normal – effective hygiene Soft – for sensitive teeth Pulse – therapeutic gingival massage