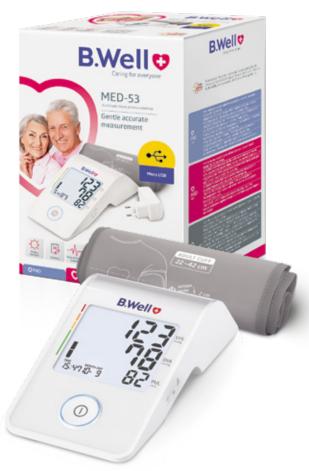

## **MED-53 Automatic**

#### Gentle accurate measurement

- · Intellect Active fast and gentle measurement
- · Micro USB port for power supply
- · Large display with backlight
- · Cuff check indicator: the device shows if the cuff is properly applied
- · 90 memories with date and time
- · Anatomic cuff for an upper arm circumference of 22-42 cm