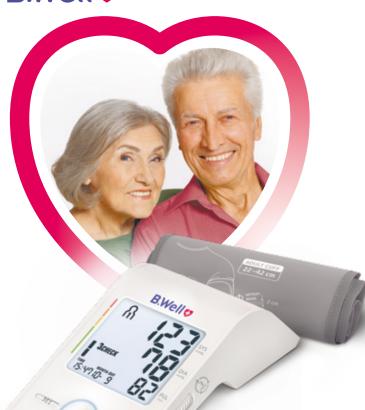

#### **BLOOD PRESSURE MONITORING**

guarantees good health and wellbeing. Hypertension control will prevent dangerous health problems – heart attacks and strokes, cardiac and renal failures. Blood pressure measurement is simple and comfortable with B.Well's digital blood pressure monitors.

B.Well blood pressure monitors represent reliable protection for your family. The company's engineers have created blood pressure monitors for the needs of different people: The range of B.Well devices include both affordable blood pressure monitors and models with extended functionality.

Upper arm automatic blood pressure monitors are designed to provide comfortable and accurate measurements at home and at clinics. Wrist devices are comfortable to carry and easy to use on trips or at the office.

Recent developments allow us not only to correctly measure the pressure, but also to point out the signs of diseases such as hypertension and to identify early symptoms of arrhythmia.

B.Well blood pressure models are distinguished by their technological effectiveness, stylish design, and easy usage. B.Well blood pressure monitors are accurate, reliable, and available for everyone.