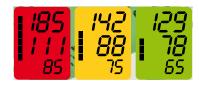

Colored display backlight (green, yellow or red) indicates the level of blood pressure