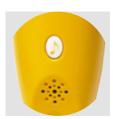

## WC-150 Nasal aspirator «CleanNose»

#### Clean nose, easy breathing

- · Cleans baby's nose secretions in a few seconds, prevents infections, improves the baby's health, and speeds up their recovery
- · Compressor creates ideal pressure for effective and gentle nasal cleaning
- · Easy handling with only one button
- · Soft storage bag

O PRO

Soft silicone tips prevent any injuries of the baby's soft skin

Special design ensures easy accessory detachment and cleaning

12 well-known children's tunes are stored on the memory, which will distract the baby while operating