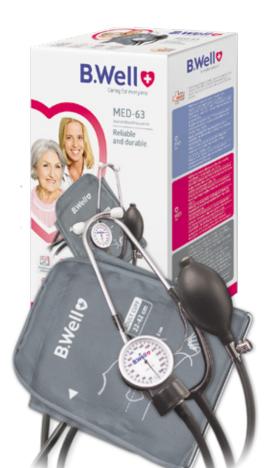

# **MED-63**Built-in stethoscope

#### Reliable and durable

- · Cuff with metal ring for professional and home use
- · Built-in stethoscope for comfortable usage
- · Storage bag

**⊘** WED