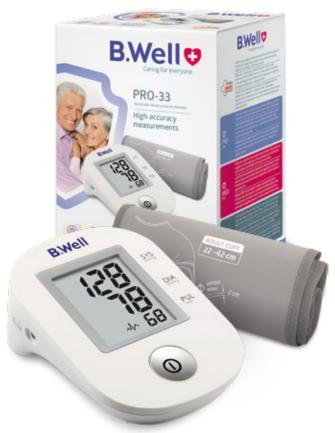

## **PRO-33** Automatic

### High-accuracy measurements

- Intellect Classic comfortable measuring, accurate result
- · Last reading memory
- · Anatomic cuff for an upper arm circumference of 22-42 cm