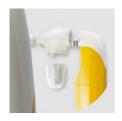

## WC-150 Nasal aspirator «CleanNose»

#### Clean nose, easy breathing

- · Cleans baby's nose secretions in a few seconds, prevents infections, improves the baby's health, and speeds up their recovery
- · Compressor creates ideal pressure for effective and gentle nasal cleaning
- · Easy handling with only one button
- · Soft storage bag

O PRO

Soft silicone tips prevent any injuries of the baby's soft skin

Special design ensures easy accessory detachment and cleaning

12 well-known children's tunes are stored on the memory, which will distract the baby while operating

#### Tips and purpose

The large tip is recommended for use when the mucus is in a more solid form

The narrow tip is recommended for use when the mucus is loose and in a liquid form

B.Well oral irrigators are effective devices for daily oral hygiene to be used by every member of the family to maintain dental health and beauty!