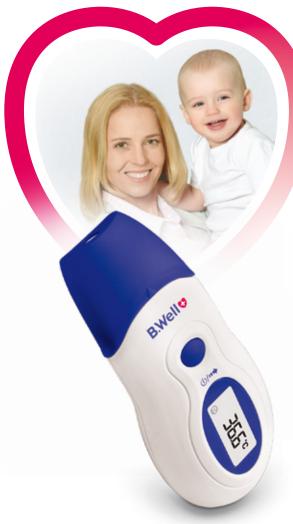

#### THERMOMETER

is an essential device for any family's home. High accuracy, safety, and convenience are the advantages of B.Well Swiss infrared and digital thermometers. The company offers devices which are infant-friendly, handy for parents, and comfortable for the whole family.

The main advantage of infrared thermometers is a fast measurement within a second. It measures the body temperature without touching the skin and therefore does not disturb the infant. Infrared thermometers can be used to take body, bath water, room air, etc. temperature.

#### Multifunctional

B.Well infrared thermometers can be used to take body, bath water, room air, etc. temperature. They are universal devices which can be used instead of other thermometers.

B.Well infrared thermometers incorporate a wide measurement range feature Automatic storage of the last 10 or 32 measurements – enabling efficient tracking of past measurements Backlit display enables one to see temperature readings even at night. Illumination has a soft luminescence, which guarantees comfort for the eyes and great visibility Flexible tip adjusts to body form for a comfortable measuring Thermometer is completely waterproof