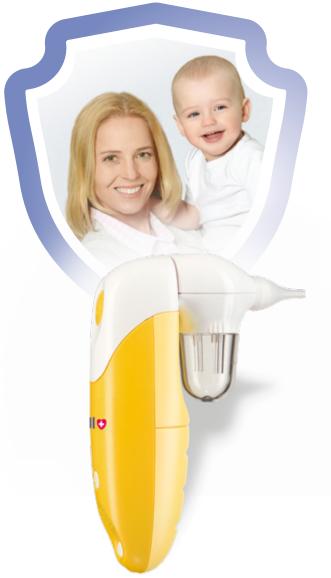

## WC-150 Nasal aspirator «CleanNose»

#### Clean nose, easy breathing

- · Cleans baby's nose secretions in a few seconds, prevents infections, improves the baby's health, and speeds up their recovery
- · Compressor creates ideal pressure for effective and gentle nasal cleaning
- · Easy handling with only one button
- · Soft storage bag

O PRO

Soft silicone tips prevent any injuries of the baby's soft skin

Special design ensures easy accessory detachment and cleaning

12 well-known children's tunes are stored on the memory, which will distract the baby while operating