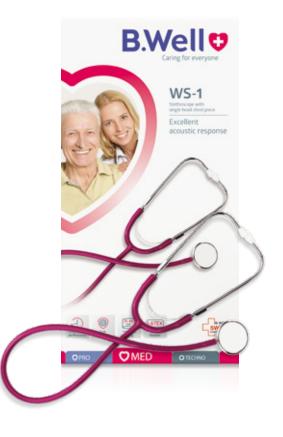

# **WS-1** Single head

### Lightweight

- · Soft cone-shaped ear tips
- · Lightweighted and compact
- · Comfortable chrome-plated binaural
- · Durable one-piece molded PVC Y-tube
- · Plastic storage bag