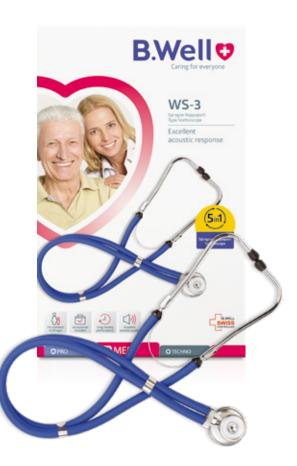

## WS-3

## Sprague Rappaport Type Stethoscope

#### **Excellent acoustics**

- · Multifunctionality in one unit
- · Double tubes provide excellent acoustics
- · Soft cone-shaped ear tips
- · Furnished with 3 different sized bell chest
- · 3 different spare ear tip sizes
- · Spare plastic membranes in 2 different sizes
- · Plastic storage bag