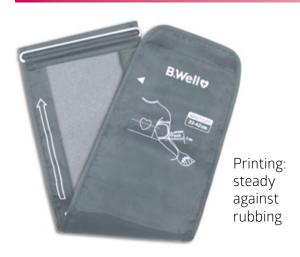

# **MED-63**Built-in stethoscope

#### Reliable and durable

- · Cuff with metal ring for professional and home use
- · Built-in stethoscope for comfortable usage
- · Storage bag

**⊘** WED